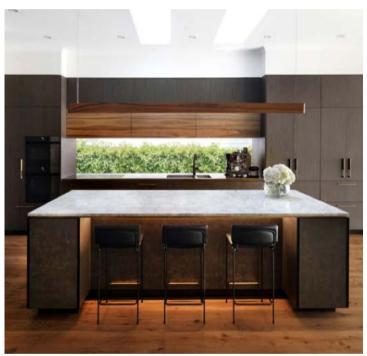

inates

Formica Laminates offer a broad range of top quality products that are accessible to all. Transform spaces with our modern laminates that are as beautiful as they are durable. Mix and match solids, graphic patterns and finishes. Available in solid colors, wood grains, patterns and pearlescent, DecoMetal and magnetic laminate- all products are post forming, durable, wear and impact resistant and horizontal and vertical.







## Formica Deco Leather

A recycled leather veneer that's redefined as a surface that beckons. Richly grained recycled leather in finishes that channel the distinctive texture of exotic crocodile, the warmth of walrus and the remarkable appearance of wild buffalo. The leather finishes provide sustainability, are durable, wear resistant and stain resistant.









# Chemetal Laminates

Chemetal is a manufacturer and distributor of metal designs and metal laminates for vertical and light duty horizontal use in commercial and residential interiors. Chemetal's massive collection of over 250 metal and metal laminate designs in aluminum brass, copper and stainless create expressive interior environments.







Ultrapan

Ultrapan provides a variety of contemporary designs such as wood grains, pearlescent and solid colors. The high quality ultra gloss finishes are rich in color with a mirror like reflection with exceptional durability. Ultra-matte finishes possess a smooth soft touch texture that create a chic, modern look that hides even fingerprints. All finishes are scratch, stain and UV resistant, 100% eco-friendly and easy to maintain with supe