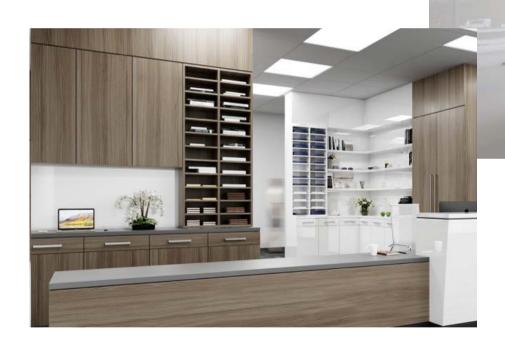

a variety of contemporary designs such as wood grains, pearlescent and solid colors. The high quality ultra gloss finishes are rich in color with a mirror like reflection with exceptional durability. Ultra-matte finishes possess a smooth soft touch texture that create a chic, modern look that hides even fingerprints. All finishes are scratch, stain and UV resistant, 100% eco-friendly and easy to maintain with superior durability.









Egger

Egger produces a wide variety of wood-based panel products. You can choose from a wide range of products, refined with trend-oriented decors and surfaces such as, Feelwood surfaces that loo and feel like veneer or solid wood, to decors in gloss and matt, to flame retardant products that are highly functional without limiting design flexibility.







### StyleLite

StyleLite provides ultra modern, high quality finishes. Some features include; ultra high gloss and matte ripple-free surfaces, perfectly balanced panels, UV and color change protected and a gloss surface that won't chip, crack, peel, flake or delaminate, all available in a range of different colors, lengths and thicknesses. StyleLite is perfect for many decorative vertical surface applications including: cabinetry, furniture, closets, storage and wall linings.







### Dixielam Boards

The DixieLam boards are offered in a wide range of building materials, including lumber, plywood, particleboard, oriented strand board, hardboard, engineered wood products, hardwood plywood, melamine, and specialty products.











### Brookside Veneers

Brookside Veneers provide hi